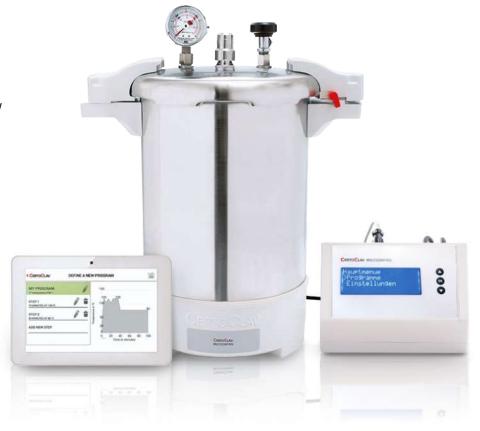

### The programmable all-rounder including documentation

The CertoClav MultiControl 2 Touch is the result of the further development of the MultiControl 2. It is built like the MultiControl 2 and provides all of its features and functions. In addition, it is equipped with the CertoTouch, a 7-inch, robust, high-resolution tablet. All operating steps are explained with training videos directly on the tablet.

Individual sterilization programs, which include several time and temperature steps, can be created directly with the tablet. In addition, the software provides user management for comprehensive documentation of operation. This automated documentation ensures that the autoclave meets all GLP requirements. As soon as the autoclave is connected to the internet via WLAN, it is automatically connected to the CertoCloud.

### Important features

- · microprocessor-controlled
- automatic venting
- electronic process control
- PT100 temperature sensor
- Time and temperature can be selected individually
- Controller with LCD display
- · Venting by fractional flow procedure
- RS232 & USB port
- 7"tablet with video assistant
- · Heating integrated in the base
- Cloud connection

#### Scope of delivery:

incl. instrument tray, power cable, MC2 control unit, 7"tablet